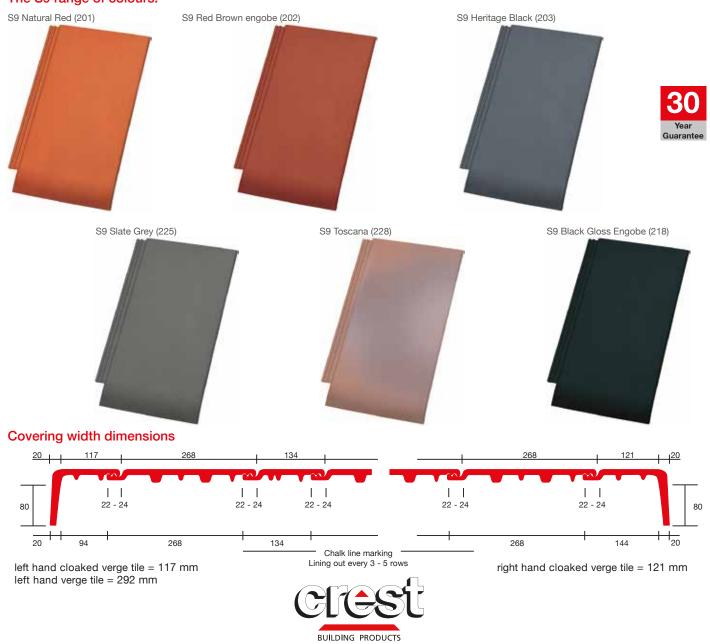

### The S9 range of colours:

#### **S9 Flat Clay Tile Technical details:**

| •                                |             |
|----------------------------------|-------------|
| Length                           | 498 mm      |
| Width                            | 297 mm      |
| Gauge                            | 330-400mm   |
| Cov' Width (mm)                  | 268mm ± 2.0 |
| Min' roof pitch*                 | 15°         |
| No. of tiles per m <sup>2</sup>  | 9.2         |
| Weight per tile                  | 3.9 kg      |
| Weight per m <sup>2</sup> (min.) | 36.0 kg     |
| Battens per m <sup>2</sup> (min) | 3.0 - 2.5   |
| Batten size (mm)                 | 50 x 25     |
| Tile Nails (Allov)               | Clipped     |