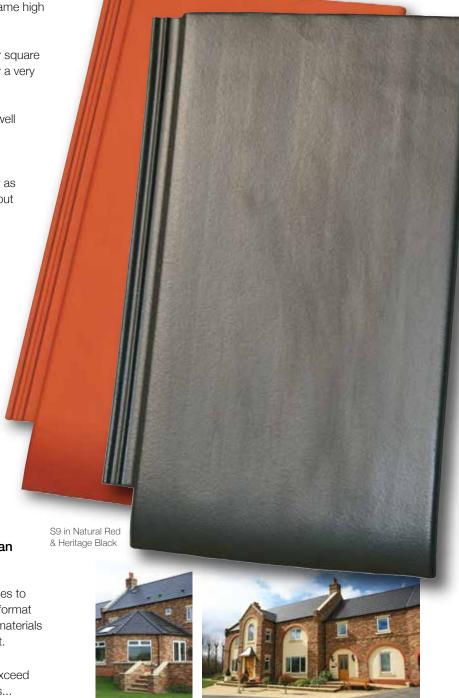

# the unique S9 clay tile

The S9 is simply unique. It is similar to a plain tile but larger and is beautifully engineered to the same high standards as all of our tiles.

With a covering capacity of just 9.2 tiles per square metre it makes the S9 tile a great choice for a very economical and attractive roof.

These tiles have proven to work extremely well with both contemporary and traditional architecture and are available in a range of different colours and finishes. The Heritage Black featured here (at front) is very popular as it has a similar appearance to natural slate but with better technical properties.