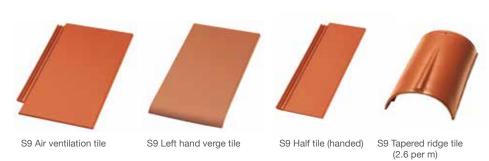

#### Fittings:

A wide choice of fittings are available including these below

<sup>\*</sup> Please consult Crest for roof pitches between 22° -15°